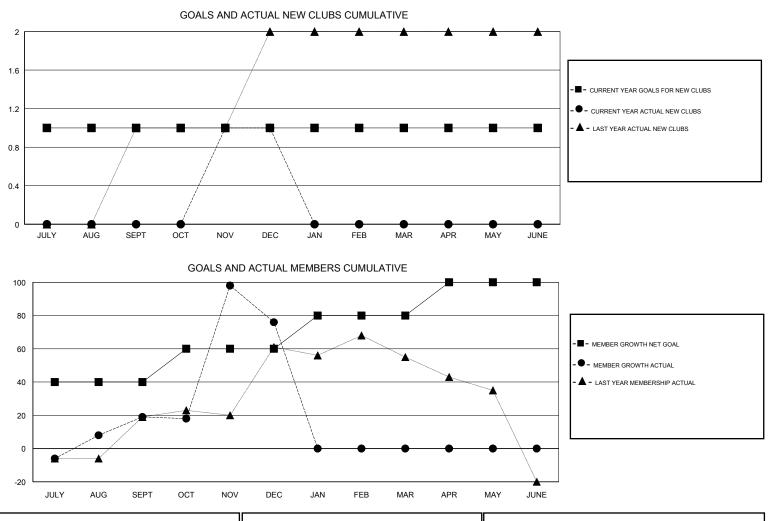

## LOCATION THAILAND GMT CA Clubs Members RESULTS FOR 2018-2019 RESULTS FOR 2018-2019 NEW CLUB GOAL NEW CLUBS DROPPED CLUBS MEMBER GROWTH NET MEMBER GROWTH DROPPED QUARTER QUARTER GOAL ACTUAL MEMBERS ACTUAL (including transfers) 1 0 0 40 43 22 JULY/AUG/SEPT JULY/AUG/SEPT 0 1 0 20 106 45 OCT/NOV/DEC OCT/NOV/DEC 0 0 0 20 0 0 JAN/FEB/MAR JAN/FEB/MAR 0 0 0 20 0 0 APR/MAY/JUNE APR/MAY/JUNE